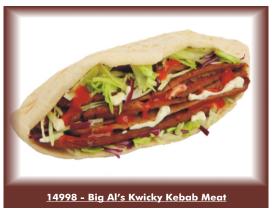

# **Meat Products**

| CODE            | PRODUCT DESCRIPTION                                               | SIZE       |
|-----------------|-------------------------------------------------------------------|------------|
| PORK & E        | BACON                                                             |            |
| SAUGAG          | ES                                                                |            |
| 14000           | Elliots Pork Sausage 4's                                          | 1x10lb     |
| 14001           | Elliots Pork Sausages 8's                                         | 1x10lb     |
| 14010           | Dempseys Pork Sausage 16's                                        | 1x10lb     |
| 14050           | Dempsey Sausages 8'S                                              | 1x10lb     |
| 14003           | Dempseys Cocktail Sausages                                        | 1x10lb     |
| 7261            | New Paddy Macs Cocktail Sausages (APPRDX.24D UNITS)               | 4x1kg      |
| 3260            | New Paddy Macs 8's Sausages                                       | 1x10lb     |
| H01             | New Hodgkins Fresh Sausages 16's                                  | 1x5lb      |
| H02             | New Hodgkins Fresh Sausages 8's                                   | 1x5lb      |
| 74077           | Sausage Meat                                                      | 20x400g    |
| COOKED          | SAUSAGE                                                           |            |
| 75001           | Ballineen Cooked Sausages 8's                                     | 1x6kg      |
| BATTERE         | D SAUSAGE                                                         |            |
| 38005           | Ballineen Battered Sausages                                       | 1x48       |
| BACON           |                                                                   |            |
| Rashers         | Fresh Rashers                                                     | 1x5lb      |
| 80007           | New Bacon Backs                                                   | per kg     |
| 8009            | New Boned & Rolled H-shoe Gammons                                 | per kg     |
|                 |                                                                   |            |
| PUDDING         | <del>Š</del>                                                      |            |
| 75003           | Black Pudding Slices                                              | 1x10lb     |
| 75004           | White Pudding Slices                                              | 1x10lb     |
| H03             | New Black Pudding Chubb                                           | 1x1kg      |
| H04             | New White Pudding Chubb                                           | 1x1kg      |
| PORK RIE        | 3 STEAK                                                           |            |
| 9015            | Big Al's Char Grill BBQ Pork Rib Steak                            | 1x30       |
| PORK LO         | IN                                                                |            |
| 80001           | New Fresh Pork Loins                                              | per kilo   |
| RACKS O         | F RIBS                                                            |            |
| SP53            | New Leaf Smokehose BBQ Ribs                                       | 6x1kg      |
| The Ultimate in | n "fall off the bone" tenderness in a rib!                        |            |
|                 | use ribs have been slowly cooked for over 8 hours in a smokehouse |            |
| to give the cor | nsumers the slow cook eating experience                           |            |
| 25402           | New Leaf Finger Ribs                                              | 6x1kg      |
| HOT DO          | <b>3</b> S                                                        |            |
| 958987          | Big Al's Jumbo Hot Dogs                                           | 1x48       |
| 35219           | New Big Al's (the Big Dog)                                        | 6x8x115    |
| 24018           | Lattice Hot Dogs                                                  | 1x48       |
| BIG AL'S        | KWICKY KEBABS                                                     |            |
| 14998           | Big Al's Kwicky Kebab Meat                                        | 1x72 slice |
| - I CI          | • • • • • • • • • • • • • • • • • • •                             |            |

Chopped, Shaped, seasoned lamb & beef for doner kebab and wraps