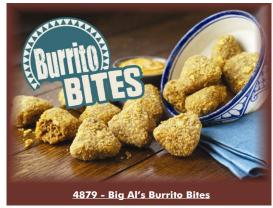

## **BURITTO BITES**

| 4879              | New Big Al's Burrito Bites                                           | 5x1kg                             |
|-------------------|----------------------------------------------------------------------|-----------------------------------|
| Chilli Buritto bi | tes are full of Mexican flavours and spices, so much so, you'll feel | (APPROX.<br>142 BITES<br>IN CASE) |
| like your in Me   | xico                                                                 | 0                                 |