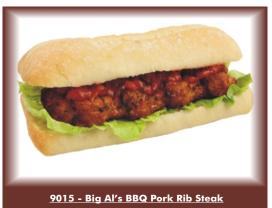

# **Meat Products**

| CODE            | PRODUCT DESCRIPTION                                               | SIZE       |
|-----------------|-------------------------------------------------------------------|------------|
| PORK & E        | BACON                                                             |            |
| SAUGAG          | ES                                                                |            |
| 14000           | Elliots Pork Sausage 4's                                          | 1x10lb     |
| 14001           | Elliots Pork Sausages 8's                                         | 1x10lb     |
| 14010           | Dempseys Pork Sausage 16's                                        | 1x10lb     |
| 14050           | Dempsey Sausages 8'S                                              | 1x10lb     |
| 14003           | Dempseys Cocktail Sausages                                        | 1x10lb     |
| 7261            | New Paddy Macs Cocktail Sausages (APPRDX.24D UNITS)               | 4x1kg      |
| 3260            | New Paddy Macs 8's Sausages                                       | 1x10lb     |
| H01             | New Hodgkins Fresh Sausages 16's                                  | 1x5lb      |
| H02             | New Hodgkins Fresh Sausages 8's                                   | 1x5lb      |
| 74077           | Sausage Meat                                                      | 20x400g    |
| COOKED          | SAUSAGE                                                           |            |
| 75001           | Ballineen Cooked Sausages 8's                                     | 1x6kg      |
| BATTERE         | D SAUSAGE                                                         |            |
| 38005           | Ballineen Battered Sausages                                       | 1x48       |
| BACON           |                                                                   |            |
| Rashers         | Fresh Rashers                                                     | 1x5lb      |
| 80007           | New Bacon Backs                                                   | per kg     |
| 8009            | New Boned & Rolled H-shoe Gammons                                 | per kg     |
|                 |                                                                   |            |
| PUDDING         | <del>Š</del>                                                      |            |
| 75003           | Black Pudding Slices                                              | 1x10lb     |
| 75004           | White Pudding Slices                                              | 1x10lb     |
| H03             | New Black Pudding Chubb                                           | 1x1kg      |
| H04             | New White Pudding Chubb                                           | 1x1kg      |
| PORK RIE        | 3 STEAK                                                           |            |
| 9015            | Big Al's Char Grill BBQ Pork Rib Steak                            | 1x30       |
| PORK LO         | IN                                                                |            |
| 80001           | New Fresh Pork Loins                                              | per kilo   |
| RACKS O         | F RIBS                                                            |            |
| SP53            | New Leaf Smokehose BBQ Ribs                                       | 6x1kg      |
| The Ultimate in | n "fall off the bone" tenderness in a rib!                        |            |
|                 | use ribs have been slowly cooked for over 8 hours in a smokehouse |            |
| to give the cor | nsumers the slow cook eating experience                           |            |
| 25402           | New Leaf Finger Ribs                                              | 6x1kg      |
| HOT DO          | <b>3</b> S                                                        |            |
| 958987          | Big Al's Jumbo Hot Dogs                                           | 1x48       |
| 35219           | New Big Al's (the Big Dog)                                        | 6x8x115    |
| 24018           | Lattice Hot Dogs                                                  | 1x48       |
| BIG AL'S        | KWICKY KEBABS                                                     |            |
| 14998           | Big Al's Kwicky Kebab Meat                                        | 1x72 slice |
| - I CI          | • • • • • • • • • • • • • • • • • • •                             |            |