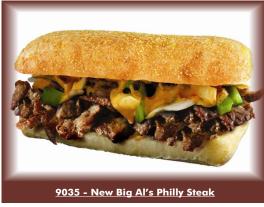

# **Meat Products**

| CODE                             | PRODUCT DESCRIPTION                                                                        | SIZE    |
|----------------------------------|--------------------------------------------------------------------------------------------|---------|
| FRESH M                          | EAT                                                                                        |         |
| 80000                            | Kepak Irish Beef Striplions                                                                | per kg  |
| 80005                            | Kepak Irish Beef Fillets                                                                   | per kg  |
| 80012                            | Kepak Eye of the Round                                                                     | per kg  |
| PHILLY S                         | TEAK                                                                                       |         |
| <b>9035</b><br>Philly steak is r | New Big Al's Philly Steak nade from 100% Irish Beef and is pre-sliced for your convenience | 24x100g |