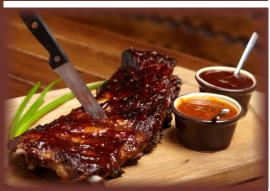

SP53 - New Leaf Smokehouse BBQ Ribs

Code: Rashers - Fresh Rashers

38005 - Ballineen Battered Sausages

# **Meat Products**

| CODE            | PRODUCT DESCRIPTION                                               | SIZE       |
|-----------------|-------------------------------------------------------------------|------------|
| PORK & E        | BACON                                                             |            |
| SAUGAG          | ES                                                                |            |
| 14000           | Elliots Pork Sausage 4's                                          | 1x10lb     |
| 14001           | Elliots Pork Sausages 8's                                         | 1x10lb     |
| 14010           | Dempseys Pork Sausage 16's                                        | 1x10lb     |
| 14050           | Dempsey Sausages 8'S                                              | 1x10lb     |
| 14003           | Dempseys Cocktail Sausages                                        | 1x10lb     |
| 7261            | New Paddy Macs Cocktail Sausages (APPRDX.24D UNITS)               | 4x1kg      |
| 3260            | New Paddy Macs 8's Sausages                                       | 1x10lb     |
| H01             | New Hodgkins Fresh Sausages 16's                                  | 1x5lb      |
| H02             | New Hodgkins Fresh Sausages 8's                                   | 1x5lb      |
| 74077           | Sausage Meat                                                      | 20x400g    |
| COOKED          | SAUSAGE                                                           |            |
| 75001           | Ballineen Cooked Sausages 8's                                     | 1x6kg      |
| BATTERE         | D SAUSAGE                                                         |            |
| 38005           | Ballineen Battered Sausages                                       | 1x48       |
| BACON           |                                                                   |            |
| Rashers         | Fresh Rashers                                                     | 1x5lb      |
| 80007           | New Bacon Backs                                                   | per kg     |
| 8009            | New Boned & Rolled H-shoe Gammons                                 | per kg     |
|                 |                                                                   |            |
| PUDDING         | <del>Š</del>                                                      |            |
| 75003           | Black Pudding Slices                                              | 1x10lb     |
| 75004           | White Pudding Slices                                              | 1x10lb     |
| H03             | New Black Pudding Chubb                                           | 1x1kg      |
| H04             | New White Pudding Chubb                                           | 1x1kg      |
| PORK RIE        | 3 STEAK                                                           |            |
| 9015            | Big Al's Char Grill BBQ Pork Rib Steak                            | 1x30       |
| PORK LO         | IN                                                                |            |
| 80001           | New Fresh Pork Loins                                              | per kilo   |
| RACKS O         | F RIBS                                                            |            |
| SP53            | New Leaf Smokehose BBQ Ribs                                       | 6x1kg      |
| The Ultimate in | n "fall off the bone" tenderness in a rib!                        |            |
|                 | use ribs have been slowly cooked for over 8 hours in a smokehouse |            |
| to give the cor | nsumers the slow cook eating experience                           |            |
| 25402           | New Leaf Finger Ribs                                              | 6x1kg      |
| HOT DO          | <b>3</b> S                                                        |            |
| 958987          | Big Al's Jumbo Hot Dogs                                           | 1x48       |
| 35219           | New Big Al's (the Big Dog)                                        | 6x8x115    |
| 24018           | Lattice Hot Dogs                                                  | 1x48       |
| BIG AL'S        | KWICKY KEBABS                                                     |            |
| 14998           | Big Al's Kwicky Kebab Meat                                        | 1x72 slice |
| - I CI          | • • • • • • • • • • • • • • • • • • •                             |            |