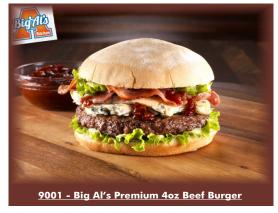

### BIG AL'S AMERICAN BURGERS

Big Al's American Beef Burger is made from 100% Irish Beef using our traditional American recipe

| 9000 | Big Al's Premium 2oz Beef Burger | 1x240 |
|------|----------------------------------|-------|
| 9001 | Big Al's premium 4oz Beef Burger | 1x120 |
| 9018 | Big Al's 6oz 100% Beef Burger    | 1x24  |